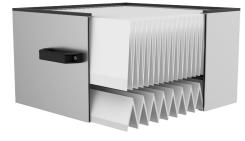

## **EM-O PACK**

## ADVANTAGES

- Self-regenerating filters due to drainage effect
- Reduced energy consumption
- Extended filter life

| gn |
|----|
|    |

• Best separation efficiency with light to medium loads

| Application | The EM-O Pack filter elements separate oil and coolant mist from various industrial machining applications.                                 |
|-------------|---------------------------------------------------------------------------------------------------------------------------------------------|
| Comment     | The EM-O Pack filter is designed with a pleated polyester fleece and special treated olephobic filter media to ensure a longer filter life. |